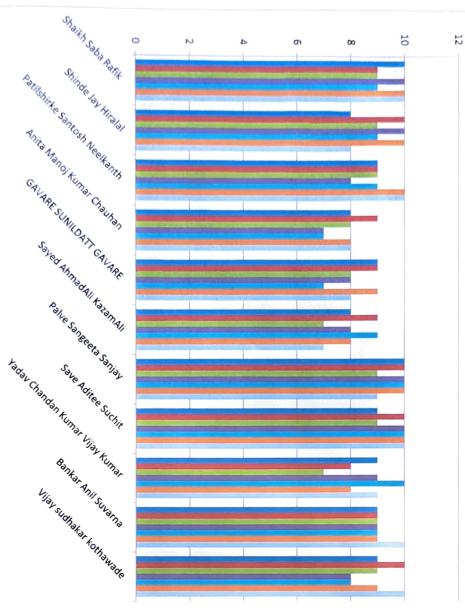

. Jeacher Full Name (Surname First N: 1.Rate th 2.Rate yc 3.To wha 4.Rate th 5.Rate th 6.Rate th 7.Rate the 8.Rate wh 9.Are you 10. Are you

| A reaction 1 and Mathice and the annual of a structure of a structure of the structure of t |    | Elligite ye |    |    |    |    |    |        |     |
|--------------------------------------------------------------------------------------------------------------------------------------------------------------------------------------------------------------------------------------------------------------------------------------------------------------------------------------------------------------------------------------------------------------------------------------------------------------------------------------------------------------------------------------------------------------------------------------------------------------------------------------------------------------------------------------------------------------------------------------------------------------------------------------------------------------------------------------------------------------------------------------------------------------------------------------------------------------------------------------------------------------------------------------------------------------------------------------------------------------------------------------------------------------------------------------------------------------------------------------------------------------------------------------------------------------------------------------------------------------------------------------------------------------------------------------------------------------------------------------------------------------------------------------------------------------------------------------------------------------------------------------------------------------------------------------------------------------------------------------------------------------------------------------------------------------------------------------------------------------------------------------------------------------------------------------------------------------------------------------------------------------------------------------------------------------------------------------------------------------------------------|----|-------------|----|----|----|----|----|--------|-----|
| r Jikh Shaikh Saba Rafik                                                                                                                                                                                                                                                                                                                                                                                                                                                                                                                                                                                                                                                                                                                                                                                                                                                                                                                                                                                                                                                                                                                                                                                                                                                                                                                                                                                                                                                                                                                                                                                                                                                                                                                                                                                                                                                                                                                                                                                                                                                                                                       | 10 | 9           | 9  | 10 | 9  | 10 | 10 | 9 YES  | YES |
| 🕂 jaythe Shinde Jay Hiralal                                                                                                                                                                                                                                                                                                                                                                                                                                                                                                                                                                                                                                                                                                                                                                                                                                                                                                                                                                                                                                                                                                                                                                                                                                                                                                                                                                                                                                                                                                                                                                                                                                                                                                                                                                                                                                                                                                                                                                                                                                                                                                    | 8  | 10          | 9  | 10 | 9  | 10 | 00 | 8 YES  | YES |
| /04 santos Patilshirke Santosh Neelkanth                                                                                                                                                                                                                                                                                                                                                                                                                                                                                                                                                                                                                                                                                                                                                                                                                                                                                                                                                                                                                                                                                                                                                                                                                                                                                                                                                                                                                                                                                                                                                                                                                                                                                                                                                                                                                                                                                                                                                                                                                                                                                       | 9  | 9           | 9  | 8  | 9  | 10 | 10 | 8 YES  | YES |
| J24/04 anitac Anita Manoj Kumar Chauhan                                                                                                                                                                                                                                                                                                                                                                                                                                                                                                                                                                                                                                                                                                                                                                                                                                                                                                                                                                                                                                                                                                                                                                                                                                                                                                                                                                                                                                                                                                                                                                                                                                                                                                                                                                                                                                                                                                                                                                                                                                                                                        | 8  | 9           | 00 | 7  | 7  | 8  | 00 | 9 YES  | YES |
| 2024/04 coolsu GAVARE SUNILDATT GAVARE                                                                                                                                                                                                                                                                                                                                                                                                                                                                                                                                                                                                                                                                                                                                                                                                                                                                                                                                                                                                                                                                                                                                                                                                                                                                                                                                                                                                                                                                                                                                                                                                                                                                                                                                                                                                                                                                                                                                                                                                                                                                                         | 9  | 9           | 8  | 8  | 7  | 9  | 00 | 8 YES  | YES |
| 2024/04 ammu Sayed AhmadAli KazamAli                                                                                                                                                                                                                                                                                                                                                                                                                                                                                                                                                                                                                                                                                                                                                                                                                                                                                                                                                                                                                                                                                                                                                                                                                                                                                                                                                                                                                                                                                                                                                                                                                                                                                                                                                                                                                                                                                                                                                                                                                                                                                           | 8  | 9           | 7  | 8  | 9  | 80 | 7  | 10 YES | YES |
| 2024/04, sanger Palve Sangeeta Sanjay                                                                                                                                                                                                                                                                                                                                                                                                                                                                                                                                                                                                                                                                                                                                                                                                                                                                                                                                                                                                                                                                                                                                                                                                                                                                                                                                                                                                                                                                                                                                                                                                                                                                                                                                                                                                                                                                                                                                                                                                                                                                                          | 10 | 10          | 9  | 10 | 10 | 10 | 9  | 9 YES  | YES |
| 2024/04 savear Save Aditee Suchit                                                                                                                                                                                                                                                                                                                                                                                                                                                                                                                                                                                                                                                                                                                                                                                                                                                                                                                                                                                                                                                                                                                                                                                                                                                                                                                                                                                                                                                                                                                                                                                                                                                                                                                                                                                                                                                                                                                                                                                                                                                                                              | 9  | 10          | 9  | 10 | 10 | 10 | 10 | 10 YES | YES |
| 2024/04, chand: Yadav Chandan Kumar Vijay Kumar                                                                                                                                                                                                                                                                                                                                                                                                                                                                                                                                                                                                                                                                                                                                                                                                                                                                                                                                                                                                                                                                                                                                                                                                                                                                                                                                                                                                                                                                                                                                                                                                                                                                                                                                                                                                                                                                                                                                                                                                                                                                                | 9  | 8           | 7  | 9  | 10 | 8  | 9  | 10 YES | YES |
| 2024/04, suvarn Bankar Anil Suvarna                                                                                                                                                                                                                                                                                                                                                                                                                                                                                                                                                                                                                                                                                                                                                                                                                                                                                                                                                                                                                                                                                                                                                                                                                                                                                                                                                                                                                                                                                                                                                                                                                                                                                                                                                                                                                                                                                                                                                                                                                                                                                            | 9  | 9           | 9  | 9  | 9  | 9  | 10 | 10 YES | YES |
| 2024/04, kothav Vijay sudhakar kothawade                                                                                                                                                                                                                                                                                                                                                                                                                                                                                                                                                                                                                                                                                                                                                                                                                                                                                                                                                                                                                                                                                                                                                                                                                                                                                                                                                                                                                                                                                                                                                                                                                                                                                                                                                                                                                                                                                                                                                                                                                                                                                       | 9  | 10          | 9  | 8  | 8  | 9  | 10 | 10 YES | YES |